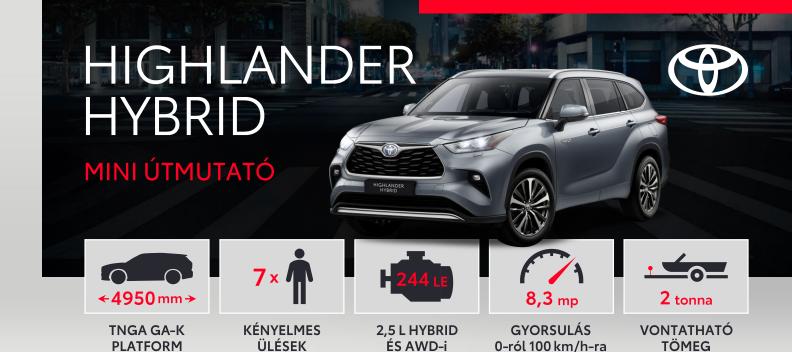

# HELY – MINDEN IGÉNYHEZ

## RUGALMAS ÜLÉSELRENDEZÉS

- ✓ 7 db széles, kényelmes ülés.
- ✓ 2. sori ülések 180 mm-en csúsztathatók.
- ✓ 3. sori ülések könnyen megközelíthetők.
- ✓ Számos utastéri tároló mindhárom sorban.

## HELY MINDEN SZÁMÁRA

- ✓ A szegmensben a legnagyobb csomagtartó.
- ✓ Teljesen sík felületű rakodótér.

### 2,5 L HYBRID DYNAMIC FORCE

- ✓ Egyenletes, erőteljes gyorsulás szükség esetén.
- ✓ Elektromos üzemmód hosszú időn keresztül és nagy sebességen is.
- ✓ Teljesítmény–CO₂-kibocsátás legjobb aránya a szegmensben.

244 LE

RENDSZERTELJESÍTMÉNY

**140\* g/km** 

**6,2\* l/100 km** FOGYASZTÁS

# AWD-i: ALAPFELSZERELTSÉG

A teljesítmény a hagyományos AWD-hez hasonlítható, kompromisszumok nélkül az NVH\*\*, a CO<sub>2</sub>-kibocsátás vagy a fogyasztás terén.

- ✓ A hátsó elektromotor küldi a nyomatékot a hátsó kerekekre:
  - elindulásnál,
  - gyorsításkor,
  - csúszós útfelületen.
- ✓ A TRAIL mód pedig bárhová eljuttatja.

### A TOYOTA LEGNAGYOBB HYBRID SUV MODELLJE