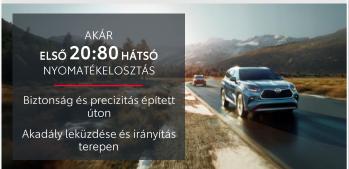

# AWD-i: ALAPFELSZERELTSÉG

A teljesítmény a hagyományos AWD-hez hasonlítható, kompromisszumok nélkül az NVH\*\*, a CO<sub>2</sub>-kibocsátás vagy a fogyasztás terén.

- ✓ A hátsó elektromotor küldi a nyomatékot a hátsó kerekekre:
  - elindulásnál,
  - gyorsításkor,
  - csúszós útfelületen.
- ✓ A TRAIL mód pedig bárhová eljuttatja.

### A TOYOTA LEGNAGYOBB HYBRID SUV MODELLJE