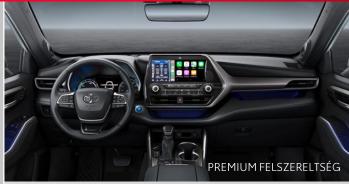

### TELE A TOYOTA LEGJOBBJAIVAL

#### KIJELZŐ & LÁTHATÓSÁG

- ✓ Digitális visszapillantó tükör (Premium)
- √ 10,1" HUD (Premium)
- √ 360°-os látószögű kamera (Premium)

#### KÉNYELEM

- ✓ Vezeték nélküli töltő (alap)
- √ 3 zónás A/C ülésfűtéssel (alap)
- ✓ Hátsó ajtó érintésmentes nyitása (Premium)
- ✓ Szellőztetett első ülések (Premium)
- ✓ Hátsó ülésfűtés (Premium)

# OPCIÓS CSOMAG (MAGAS FELSZERELTSÉGTŐL)

- √ 12,3" multimédia navigációval
- √ 1200 W-os, 11 hangszórós JBL hangrendszer
- ✓ Panorámatető