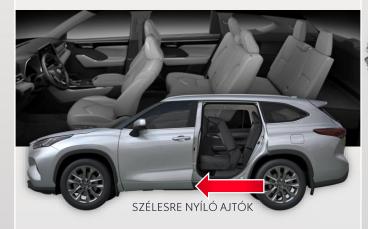

## RUGALMAS ÜLÉSELRENDEZÉS

- ✓ 7 db széles, kényelmes ülés.
- ✓ 2. sori ülések 180 mm-en csúsztathatók.
- ✓ 3. sori ülések könnyen megközelíthetők.
- ✓ Számos utastéri tároló mindhárom sorban.